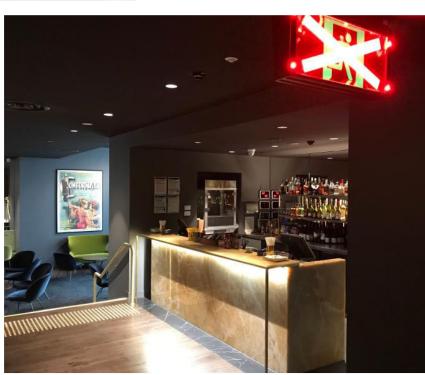

## Solution

The evacuation plan implemented included conventional exit signs and dynamic theatre-style exit signs throughout the cinema.

The CleverEVAC dynamic signage used, is controlled by the fire detection system, and is activated either in "Dynamic GREEN" or "Dynamic RED X" mode, dependent on the five different fire scenarios detailed in the fire report.

In total, fourteen CleverEVAC Dynamic signs were installed in the cinema complex to complete the solution.

66

In total, fourteen CleverEVAC Dynamic signs were installed in the cinema complex to complete the solution.

**Disclaimer:** Clevertronics Pty Ltd is a vendor of CleverEVAC products. It is not a fire engineer or designer. It does not purport to recommend its products for use in any particular application or to achieve any particular outcome. Purchasers and users of its products must take their own steps to ensure compliance with statutory requirements, safe practice and suitable application of the products.